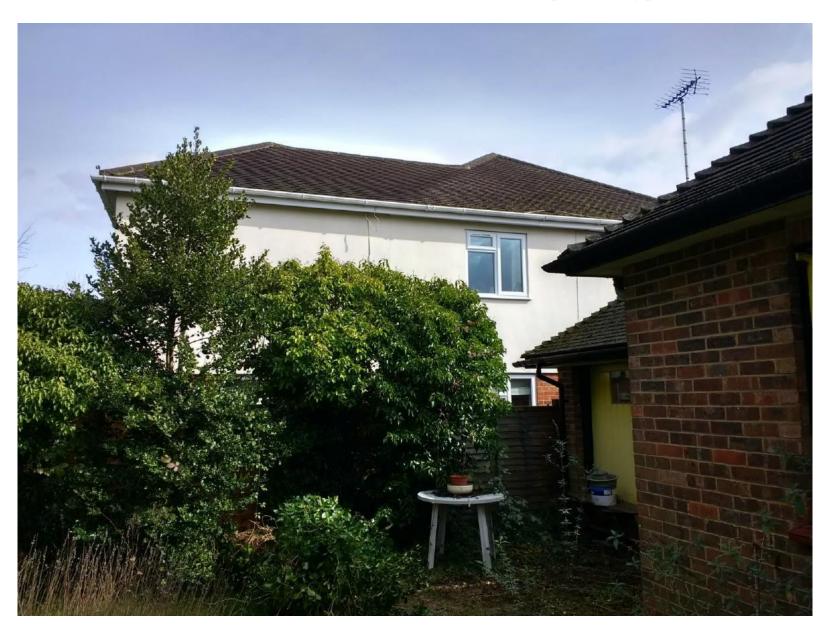

#### ITEM 6c - PLAN/2019/1252

### Crooksbury, Guildford Lane, Woking

Demolition of existing bungalow and garage and erection of two storey dwelling with adjoining garage and associated landscaping.









#### Location Plan – PLAN/2019/1252



## **Aerial Photograph – PLAN/2019/1252**



# **Proposed Site Plan – PLAN/2019/1252**



## **Proposed Elevations – PLAN/2019/1252**



## **Proposed Elevations – PLAN/2019/1252**



(1.790m)

4.155m

# From Egley Road – PLAN/2019/1252



# **Existing Building – PLAN/2019/1252**



# **Toward Ashton Cottage – PLAN/2019/1252**



# **Toward Ashton Cottage – PLAN/2019/1252**



#### **Toward Windward – PLAN/2019/1252**



#### **Toward Windward – PLAN/2019/1252**



#### This slide has been left blank

# **Proposed Ground Floor – PLAN/2019/1252**



### **Proposed First Floor – PLAN/2019/1252**