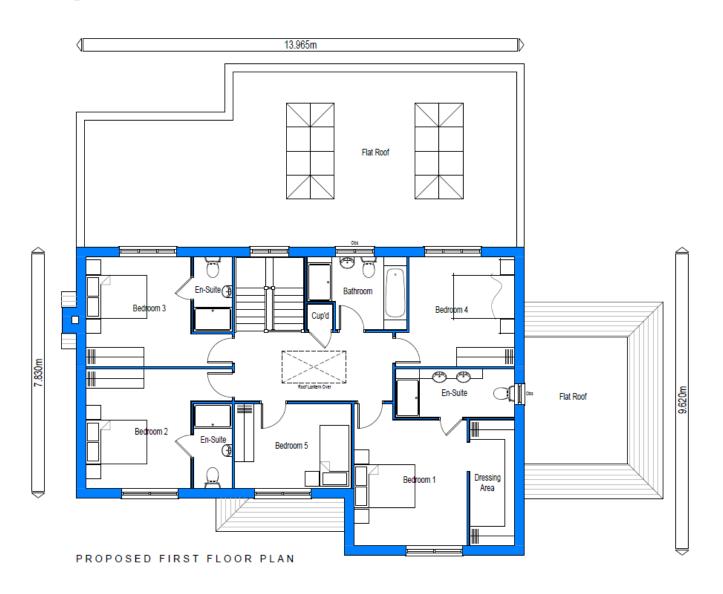

ldford Lane, Woking

Demolition of existing bungalow and garage and erection of two storey dwelling with adjoining garage and associated landscaping.









#### Location Plan – PLAN/2019/1252



## **Aerial Photograph – PLAN/2019/1252**



# **Proposed Site Plan – PLAN/2019/1252**



## **Proposed Elevations – PLAN/2019/1252**



## **Proposed Elevations – PLAN/2019/1252**



(1.790m)

4.155m

# From Egley Road – PLAN/2019/1252



# **Existing Building – PLAN/2019/1252**



# **Toward Ashton Cottage – PLAN/2019/1252**



# **Toward Ashton Cottage – PLAN/2019/1252**



#### **Toward Windward – PLAN/2019/1252**



#### **Toward Windward – PLAN/2019/1252**



#### This slide has been left blank

# **Proposed Ground Floor – PLAN/2019/1252**



### **Proposed First Floor – PLAN/2019/1252**