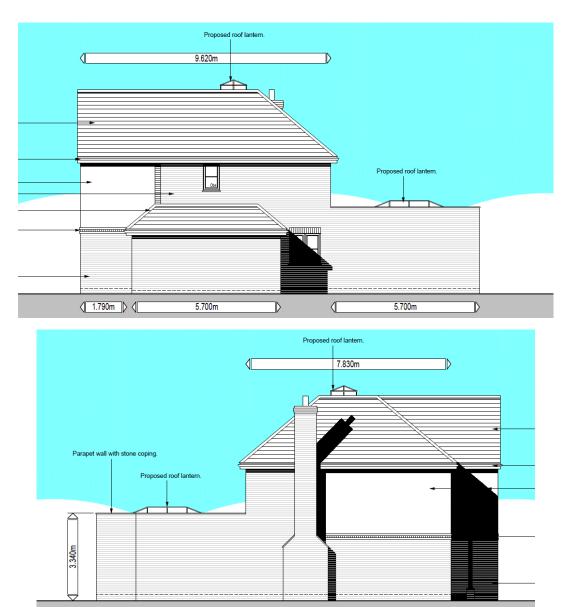

## **Proposed Elevations – PLAN/2019/1252**

## **Proposed Elevations – PLAN/2019/1252**

(1.790m)

4.155m