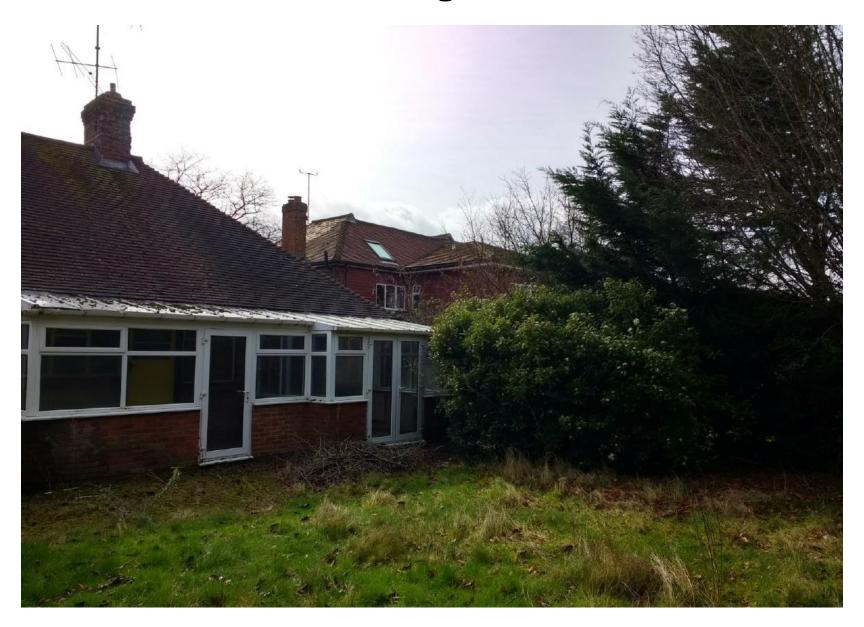

#### ITEM 6c - PLAN/2019/1252

### Crooksbury, Guildford Lane, Woking

Demolition of existing bungalow and garage and erection of two storey dwelling with adjoining garage and associated landscaping.









#### Location Plan – PLAN/2019/1252



## **Aerial Photograph – PLAN/2019/1252**



# **Proposed Site Plan – PLAN/2019/1252**



## **Proposed Elevations – PLAN/2019/1252**



## **Proposed Elevations – PLAN/2019/1252**



(1.790m)

4.155m

# From Egley Road – PLAN/2019/1252



# **Existing Building – PLAN/2019/1252**



# **Toward Ashton Cottage – PLAN/2019/1252**



# **Toward Ashton Cottage – PLAN/2019/1252**



#### **Toward Windward – PLAN/2019/1252**



#### **Toward Windward – PLAN/2019/1252**



#### This slide has been left blank

# **Proposed Ground Floor – PLAN/2019/1252**



### **Proposed First Floor – PLAN/2019/1252**