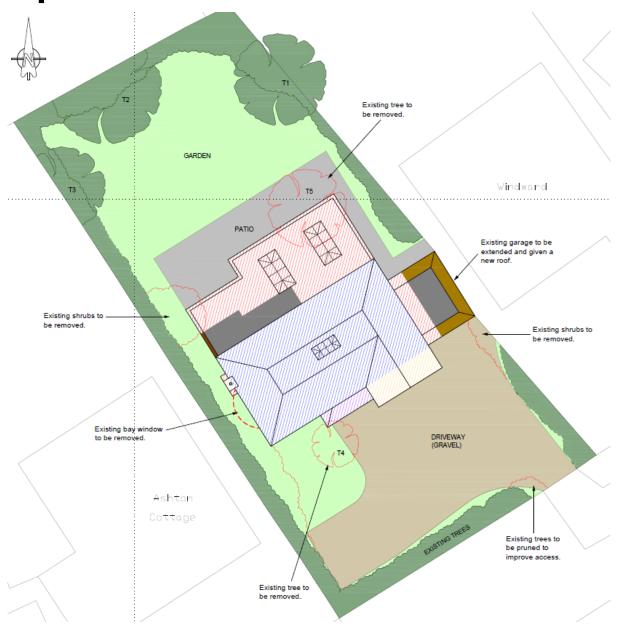

#### ITEM 6c - PLAN/2019/1252

### Crooksbury, Guildford Lane, Woking

Demolition of existing bungalow and garage and erection of two storey dwelling with adjoining garage and associated landscaping.









#### Location Plan – PLAN/2019/1252



## **Aerial Photograph – PLAN/2019/1252**



# **Proposed Site Plan – PLAN/2019/1252**



## **Proposed Elevations – PLAN/2019/1252**



## **Proposed Elevations – PLAN/2019/1252**



(1.790m)

4.155m

# From Egley Road – PLAN/2019/1252



# **Existing Building – PLAN/2019/1252**



# **Toward Ashton Cottage – PLAN/2019/1252**



# **Toward Ashton Cottage – PLAN/2019/1252**



#### **Toward Windward – PLAN/2019/1252**



#### **Toward Windward – PLAN/2019/1252**



#### This slide has been left blank

# **Proposed Ground Floor – PLAN/2019/1252**



### **Proposed First Floor – PLAN/2019/1252**