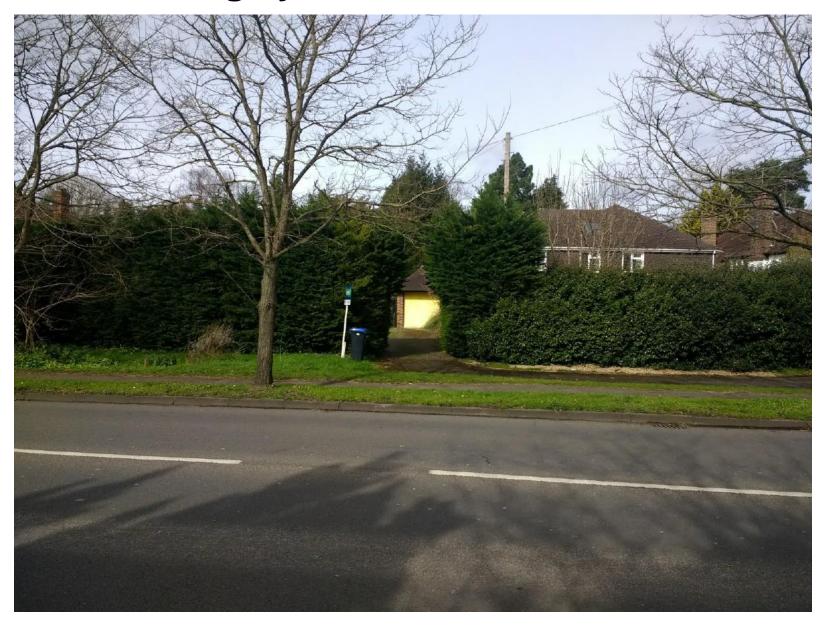

#### ITEM 6c - PLAN/2019/1252

### Crooksbury, Guildford Lane, Woking

Demolition of existing bungalow and garage and erection of two storey dwelling with adjoining garage and associated landscaping.









#### Location Plan – PLAN/2019/1252



## **Aerial Photograph – PLAN/2019/1252**



# **Proposed Site Plan – PLAN/2019/1252**



## **Proposed Elevations – PLAN/2019/1252**



## **Proposed Elevations – PLAN/2019/1252**



(1.790m)

4.155m

# From Egley Road – PLAN/2019/1252



# **Existing Building – PLAN/2019/1252**



# **Toward Ashton Cottage – PLAN/2019/1252**



# **Toward Ashton Cottage – PLAN/2019/1252**



#### **Toward Windward – PLAN/2019/1252**



#### **Toward Windward – PLAN/2019/1252**



#### This slide has been left blank

# **Proposed Ground Floor – PLAN/2019/1252**



### **Proposed First Floor – PLAN/2019/1252**