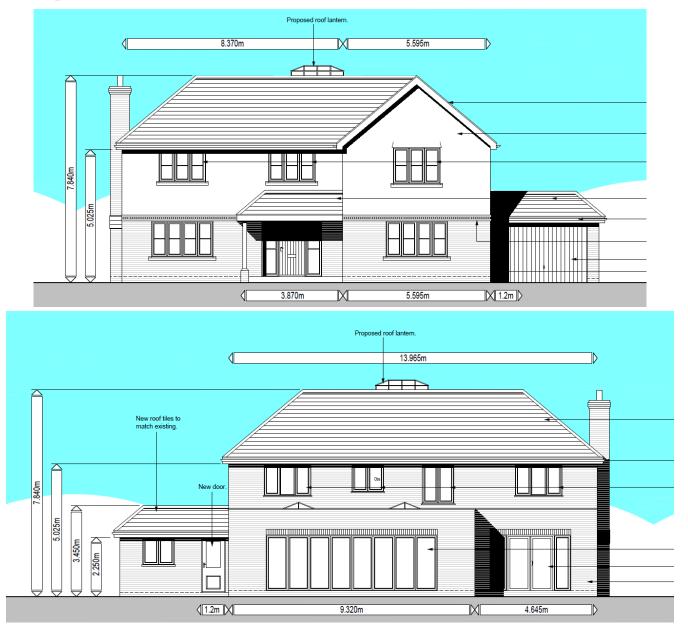

## **Proposed Elevations – PLAN/2019/1252**

## **Proposed Elevations – PLAN/2019/1252**

(1.790m)

4.155m