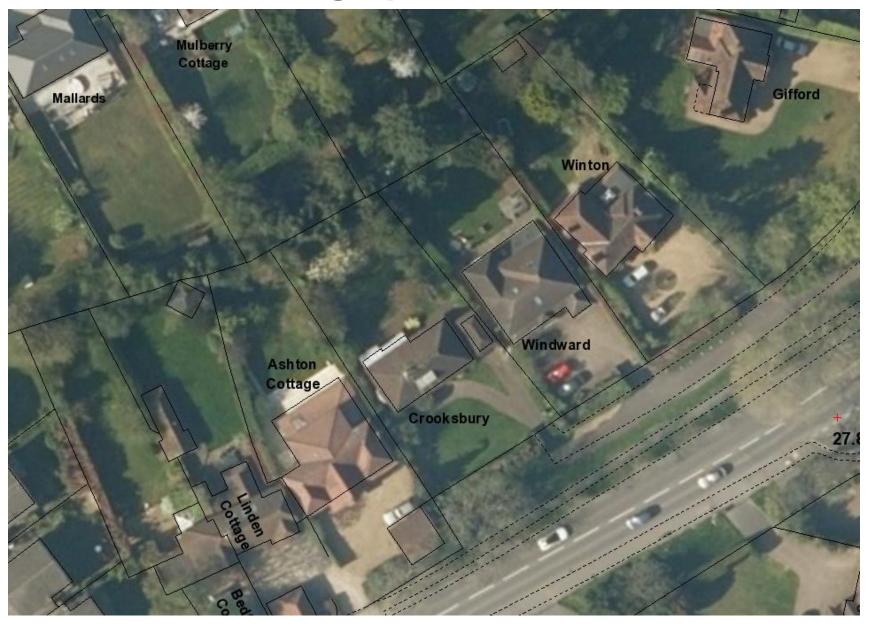

#### ITEM 6c - PLAN/2019/1252

### Crooksbury, Guildford Lane, Woking

Demolition of existing bungalow and garage and erection of two storey dwelling with adjoining garage and associated landscaping.









#### Location Plan – PLAN/2019/1252



## **Aerial Photograph – PLAN/2019/1252**



# **Proposed Site Plan – PLAN/2019/1252**



## **Proposed Elevations – PLAN/2019/1252**



## **Proposed Elevations – PLAN/2019/1252**



(1.790m)

4.155m

# From Egley Road – PLAN/2019/1252



# **Existing Building – PLAN/2019/1252**



# **Toward Ashton Cottage – PLAN/2019/1252**



# **Toward Ashton Cottage – PLAN/2019/1252**



#### **Toward Windward – PLAN/2019/1252**



#### **Toward Windward – PLAN/2019/1252**



#### This slide has been left blank

# **Proposed Ground Floor – PLAN/2019/1252**



### **Proposed First Floor – PLAN/2019/1252**