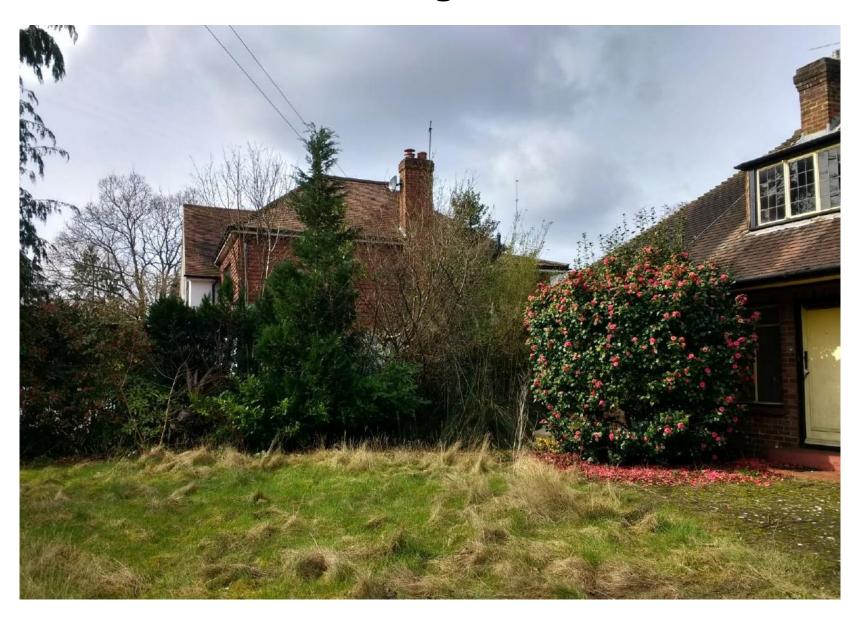

#### ITEM 6c - PLAN/2019/1252

### Crooksbury, Guildford Lane, Woking

Demolition of existing bungalow and garage and erection of two storey dwelling with adjoining garage and associated landscaping.









#### Location Plan – PLAN/2019/1252



## **Aerial Photograph – PLAN/2019/1252**



# **Proposed Site Plan – PLAN/2019/1252**



## **Proposed Elevations – PLAN/2019/1252**



## **Proposed Elevations – PLAN/2019/1252**



(1.790m)

4.155m

# From Egley Road – PLAN/2019/1252



# **Existing Building – PLAN/2019/1252**



# **Toward Ashton Cottage – PLAN/2019/1252**



# **Toward Ashton Cottage – PLAN/2019/1252**



#### **Toward Windward – PLAN/2019/1252**



#### **Toward Windward – PLAN/2019/1252**



#### This slide has been left blank

# **Proposed Ground Floor – PLAN/2019/1252**



### **Proposed First Floor – PLAN/2019/1252**