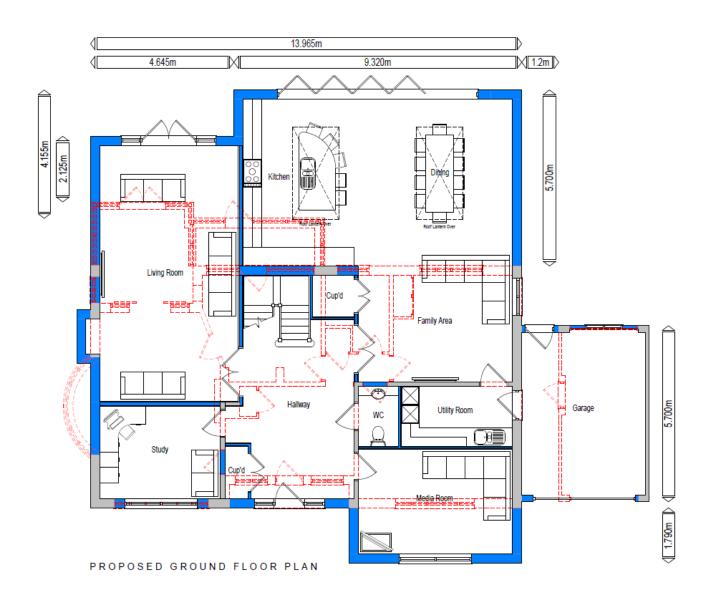

### ITEM 6c - PLAN/2019/1252

### Crooksbury, Guildford Lane, Woking

Demolition of existing bungalow and garage and erection of two storey dwelling with adjoining garage and associated landscaping.









#### Location Plan – PLAN/2019/1252



## **Aerial Photograph – PLAN/2019/1252**



# **Proposed Site Plan – PLAN/2019/1252**



## **Proposed Elevations – PLAN/2019/1252**



## **Proposed Elevations – PLAN/2019/1252**



(1.790m)

4.155m

# From Egley Road – PLAN/2019/1252



# **Existing Building – PLAN/2019/1252**



# **Toward Ashton Cottage – PLAN/2019/1252**



# **Toward Ashton Cottage – PLAN/2019/1252**



#### **Toward Windward – PLAN/2019/1252**



#### **Toward Windward – PLAN/2019/1252**



#### This slide has been left blank

# **Proposed Ground Floor – PLAN/2019/1252**



### **Proposed First Floor – PLAN/2019/1252**