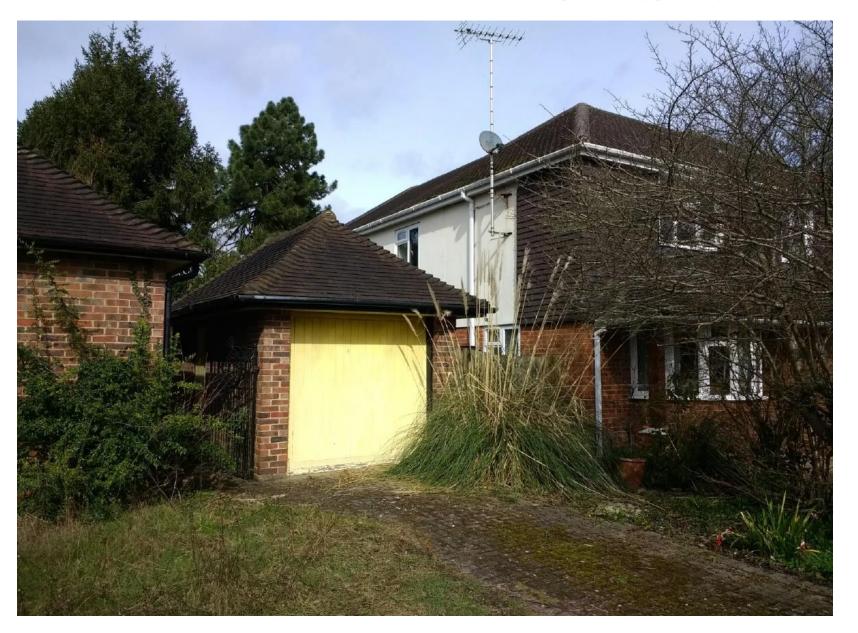

#### ITEM 6c - PLAN/2019/1252

### Crooksbury, Guildford Lane, Woking

Demolition of existing bungalow and garage and erection of two storey dwelling with adjoining garage and associated landscaping.









#### Location Plan – PLAN/2019/1252



## **Aerial Photograph – PLAN/2019/1252**



# **Proposed Site Plan – PLAN/2019/1252**



## **Proposed Elevations – PLAN/2019/1252**



## **Proposed Elevations – PLAN/2019/1252**



(1.790m)

4.155m

# From Egley Road – PLAN/2019/1252



# **Existing Building – PLAN/2019/1252**



# **Toward Ashton Cottage – PLAN/2019/1252**



# **Toward Ashton Cottage – PLAN/2019/1252**



#### **Toward Windward – PLAN/2019/1252**



#### **Toward Windward – PLAN/2019/1252**



#### This slide has been left blank

# **Proposed Ground Floor – PLAN/2019/1252**



### **Proposed First Floor – PLAN/2019/1252**