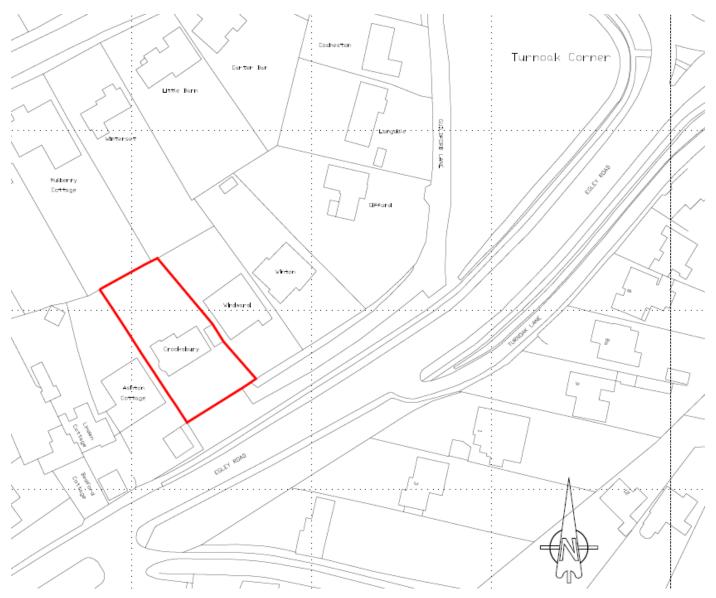

#### ITEM 6c - PLAN/2019/1252

### Crooksbury, Guildford Lane, Woking

Demolition of existing bungalow and garage and erection of two storey dwelling with adjoining garage and associated landscaping.









#### Location Plan – PLAN/2019/1252



## **Aerial Photograph – PLAN/2019/1252**



# **Proposed Site Plan – PLAN/2019/1252**



## **Proposed Elevations – PLAN/2019/1252**



## **Proposed Elevations – PLAN/2019/1252**



(1.790m)

4.155m

# From Egley Road – PLAN/2019/1252



# **Existing Building – PLAN/2019/1252**



# **Toward Ashton Cottage – PLAN/2019/1252**



# **Toward Ashton Cottage – PLAN/2019/1252**



#### **Toward Windward – PLAN/2019/1252**



#### **Toward Windward – PLAN/2019/1252**



#### This slide has been left blank

# **Proposed Ground Floor – PLAN/2019/1252**



### **Proposed First Floor – PLAN/2019/1252**