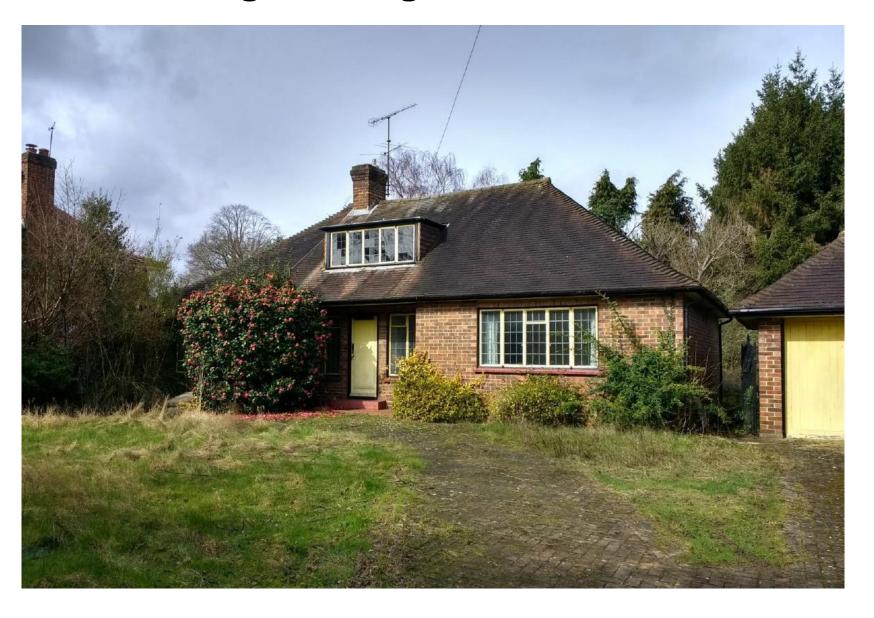

#### ITEM 6c - PLAN/2019/1252

### Crooksbury, Guildford Lane, Woking

Demolition of existing bungalow and garage and erection of two storey dwelling with adjoining garage and associated landscaping.









#### Location Plan – PLAN/2019/1252



## **Aerial Photograph – PLAN/2019/1252**



# **Proposed Site Plan – PLAN/2019/1252**



## **Proposed Elevations – PLAN/2019/1252**



## **Proposed Elevations – PLAN/2019/1252**



(1.790m)

4.155m

# From Egley Road – PLAN/2019/1252



# **Existing Building – PLAN/2019/1252**



# **Toward Ashton Cottage – PLAN/2019/1252**



# **Toward Ashton Cottage – PLAN/2019/1252**



#### **Toward Windward – PLAN/2019/1252**



#### **Toward Windward – PLAN/2019/1252**



#### This slide has been left blank

# **Proposed Ground Floor – PLAN/2019/1252**



### **Proposed First Floor – PLAN/2019/1252**